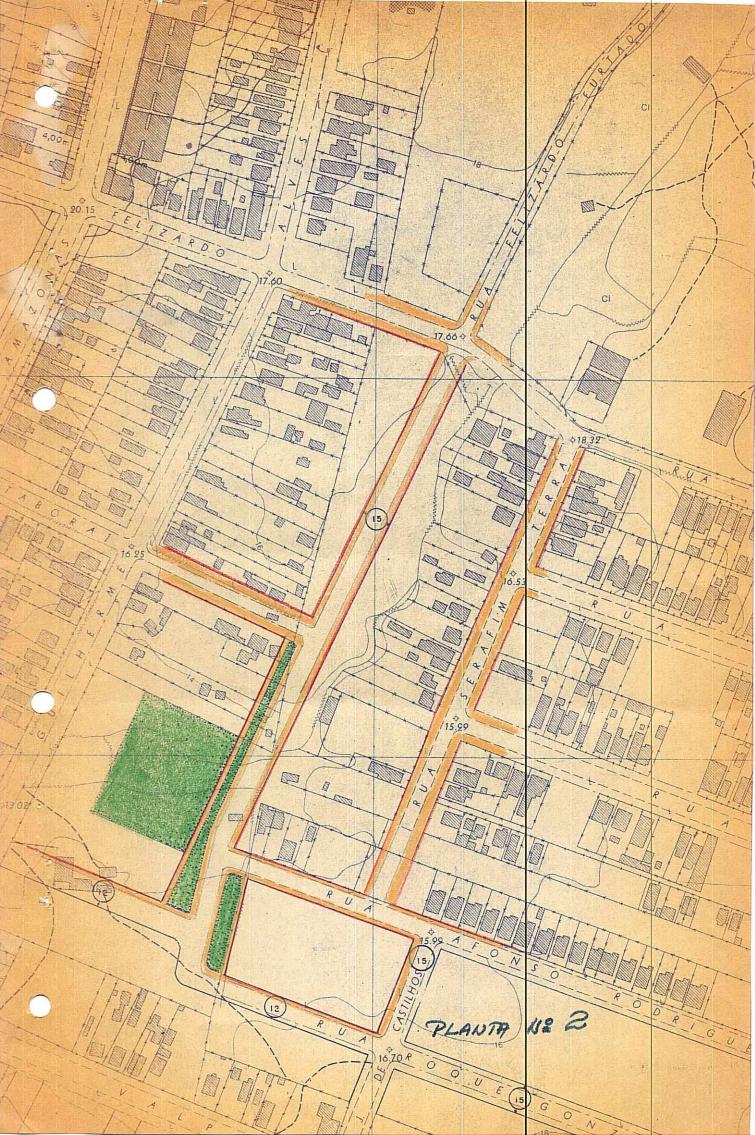

Esta ligação irá atingir terrends baldios e uma construção de madeira em regular estado.

A planta anexa nº 1 representa d traçado original do Plano Diretor. A nº 2, o traçado da resolução nº 22/60, omitiu o cruzamento em questão e a nº 3 a solução ora adotada.