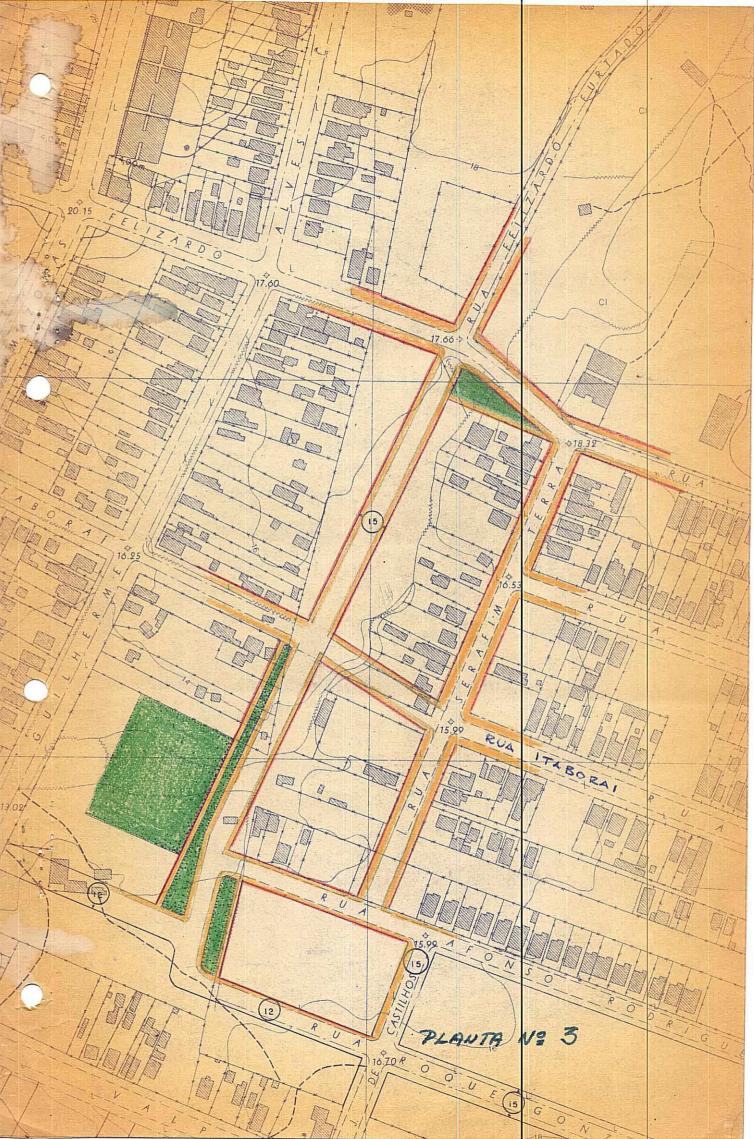

l) - E modificado o cruzamento das ruas Felizardo e Felizardo Furtado, com a criação de uma área vêrde apro - veitando o desencontro de alinhamentos existentes na rua Felizardo.

2) - E modificado o traçado da rua Itaboraí, com a criação de uma rua projetada ligando os dois trêchos existentes da rua Itaboraí, conforme consta da planta anexa nº 3.-

Por outro lado, é prevista uma ligação no quartei rão formado pelas ruas Serafim Terra, Felizardo, Afonso Rodri gues e rua projetada, permitindo então dar continuidade a rua Itaboraí, que é interrompida no quarteirad acima referido.

Esta ligação irá atingir terrends baldios e uma construção de madeira em regular estado.

A planta anexa nº 1 representa d traçado original do Plano Diretor. A nº 2, o traçado da resolução nº 22/60, omitiu o cruzamento em questão e a nº 3 a solução ora adotada.