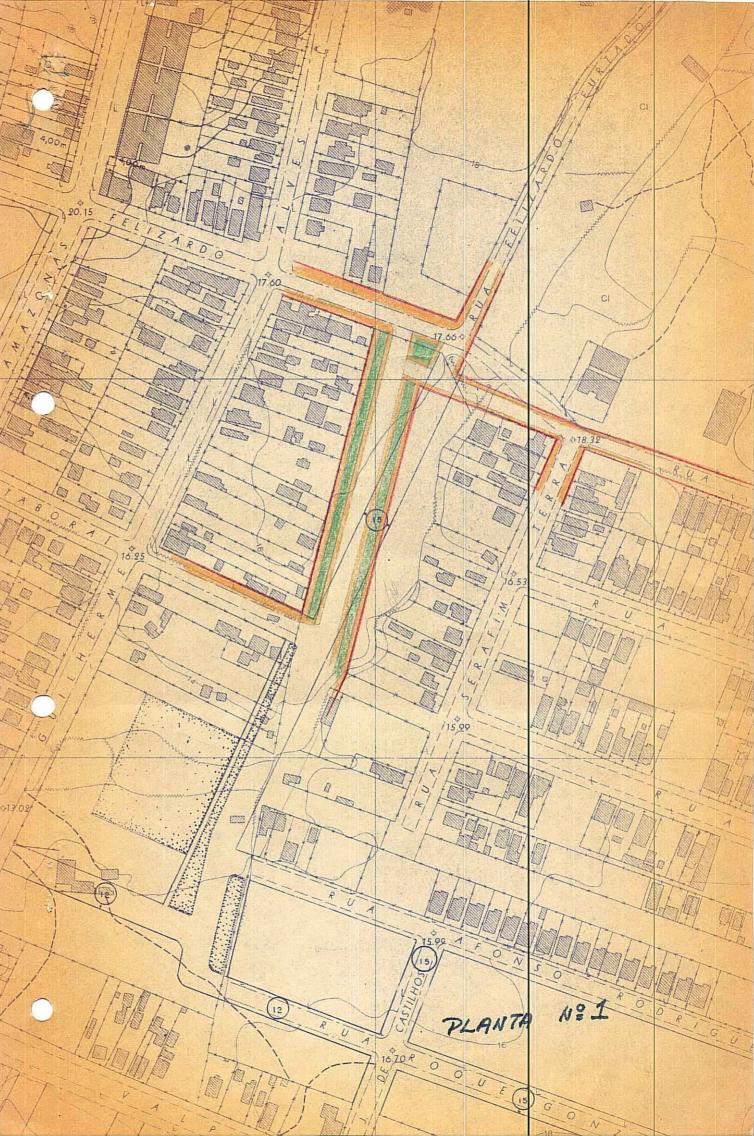

Esta ligação irá atingir terrends baldios e uma construção de madeira em regular estado.

A planta anexa nº 1 representa d traçado original do Plano Diretor. A nº 2, o traçado da resolução nº 22/60, omitiu o cruzamento em questão e a nº 3 a solução ora adotada.